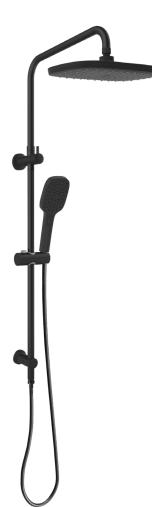

## HUNTINGWOOD TWIN SHOWER WITH RAIL

## PRODUCT CODE: T9788BK

The Huntingwood Collection of Self Cleaning Showers combines the beauty of world class design and construction to the functionality of being tested for over 60 years of showering.

Combining both square and curved design elements the Huntingwood Collection provides the very real element of luxury to your bathroom, along with outstanding performance of Absolute Full Flow that enriches your showering experience.

## **FEATURES:**

- / Patent Self Cleaning Mechanism
- / Three function Hand Piece
- / Simultaneous use of bush and hand shower
- Adjustable top rail pillar to suit some retro fit applications
- / High quality Matte Black Finish
- / Square design with soft corners