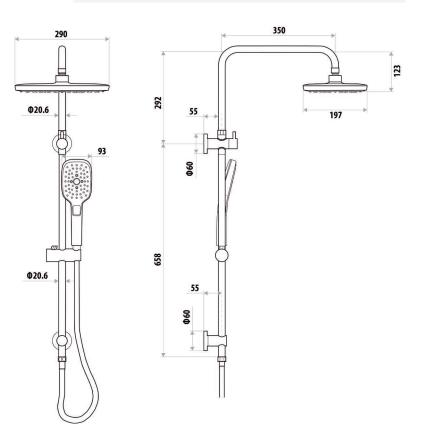

## HUNTINGWOOD TWIN SHOWER WITH RAIL

## PRODUCT CODE: T9788BK

The Huntingwood Collection of Self Cleaning Showers combines the beauty of world class design and construction to the functionality of being tested for over 60 years of showering.

Combining both square and curved design elements the Huntingwood Collection provides the very real element of luxury to your bathroom, along with outstanding performance of Absolute Full Flow that enriches your showering experience.

## **FEATURES:**

- / Patent Self Cleaning Mechanism
- / Three function Hand Piece
- / Simultaneous use of bush and hand shower
- Adjustable top rail pillar to suit some retro fit applications
- / High quality Matte Black Finish
- / Square design with soft corners